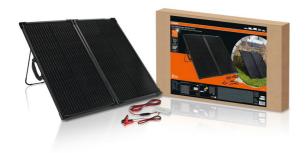

# BATTERYcharge SOLAR 100W

## High-Performance 100W Solar Panel for Reliable Off-Grid Power

The OSRAM BATTERYcharge SOLAR 100W is a high-performance, portable solar panel designed to charge and maintain 12V leisure batteries. Featuring mono-crystalline solar panels in a robust aluminium frame, it delivers up to 100W of free solar power, suitable for caravans, campervans, RVs, and outdoor use.

With a 12V/10A charge controller and USB output, it prevents overcharging while allowing you to also charge small devices. Its IP65 water-resistant design and sturdy aluminum stand ensure durability, while the plug-and-play setup makes it easy to use. Lightweight and foldable, it's ideal for off-grid adventures, even in overcast conditions. Comes with a 5 m battery lead and connecting clamps for