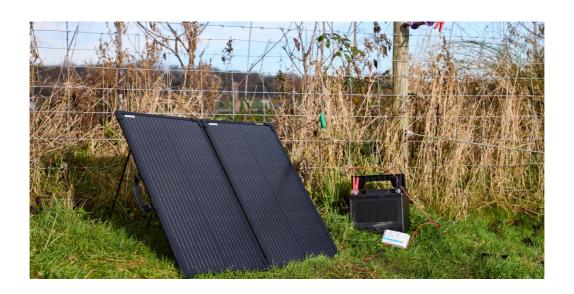

## High-Performance 100W Solar Panel for Reliable Off-Grid Power

The OSRAM BATTERYcharge SOLAR 100W is a high-performance, portable solar panel designed to charge and maintain 12V leisure batteries. Featuring mono-crystalline solar panels in a robust aluminium frame, it delivers up to 100W of free solar power, suitable for caravans, campervans, RVs, and outdoor use.

With a 12V/10A charge controller and USB output, it prevents overcharging while allowing you to also charge small devices. Its IP65 water-resistant design and sturdy aluminum stand ensure durability, while the plug-and-play setup makes it easy to use. Lightweight and foldable, it's ideal for off-grid adventures, even in overcast conditions. Comes with a 5 m battery lead and connecting clamps for