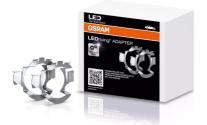

## Making LED upgrades fit right in

The mounting brackets offer an easy installation and compatibility for a variety of cars. Guarantees a perfect fit due to optimal fastening of the H7 lamp.

**OSRAM** 

## Technical data

|                               | Product inform                                                                                                                  | nation                        | General Produ          | ict                | Physical Att | ributes & Dimensions      |
|-------------------------------|---------------------------------------------------------------------------------------------------------------------------------|-------------------------------|------------------------|--------------------|--------------|---------------------------|
| Product description           | Application (C<br>and Product s                                                                                                 |                               | Global order reference |                    | Diameter     | Diameter                  |
| LEDriving Adapter 64210DA03   | Accessories fo<br>retrofits                                                                                                     | Accessories for LED retrofits |                        |                    | 35.1 mm      | 35.1 mm                   |
| LEDriving Adapter 64210DA06   | Accessories for LED retrofits                                                                                                   |                               | 64210DA06              |                    | 35.1 mm      | 35.1 mm                   |
| LEDriving Adapter 64210DA06-1 | Accessories fo<br>retrofits                                                                                                     | r LED                         | 64210DA06-1            |                    | 33.9 mm      | 33.9 mm                   |
|                               | Capabilities Environmental & Regulatory Information<br>Information according Art. 33 of EU Regulation (EC) 1907/2006<br>(REACh) |                               |                        |                    |              |                           |
| Product description           | Technology                                                                                                                      | Primar                        | y article<br>ier       | Candida<br>substar |              | CAS No. of substance<br>1 |
| LEDriving Adapter 64210DA03   | LED<br>accessories                                                                                                              | 406217                        | 72183840               | Lead               |              | 7439-92-1                 |
| LEDriving Adapter 64210DA06   | LED<br>accessories                                                                                                              | 406217                        | 72183932               | Lead               |              | 7439-92-1                 |
| LEDriving Adapter 64210DA06-1 | LED<br>accessories                                                                                                              | 406217                        | 72201902               | Lead               |              | 7439-92-1                 |