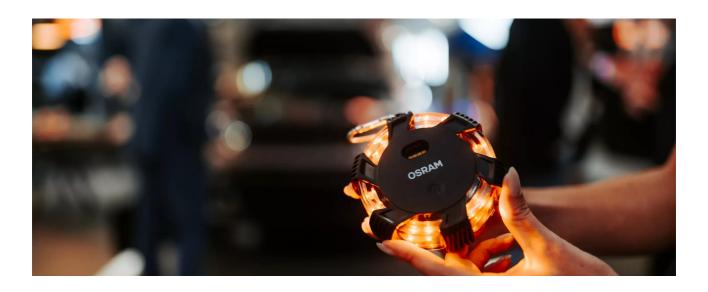

# LEDguardian ROAD FLARE

2 in 1
Can be used as a warning light and as a torch

**360 degree rotation**The 360-degree rotating orange warning light function is visible from a great distance

Magnetic mounting
Thanks to the magnet
function and the hook, the
LED warning light can be
attached in various ways.

## Light is safety-See and be seen with OSRAM

Be prepared with OSRAM warning and safety lights. The LEDguardian ROAD FLARE is a compact LED warning light for various situations on the road and for minor inspection work on your vehicle. The 360 degrees rotating, orange, warning light function of the LEDguardian ROAD FLARE is visible from a great distance and can provide crucial information about a dangerous situation in an emergency. A total of 16 high-quality long-life LEDs offer three different operating modes: 360 ° rotating orange warning light function, permanent orange light function and a white torch function. In addition, the LEDguardian ROAD FLARE impresses with its non-slip, dirt-repellent surface, a practical hook for attachment and is so robust and resistant that it can even be run over by a car\*\* without losing performance.