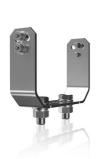

## **Heavy Duty mounting Kit**

Particularly strong and resistant bracket for the installation of the LEDriving working lights Professional Series PX

#### Professional light for professional work

With the OSRAM LEDriving Professional Series PX working lights portfolio, it is now possible to find exactly the right lighting for a wide range of special professional tasks and applications. Additionally, they can be mounted in three different ways: Direct mounting, flexible standard mounting, and heavy-duty mounting. OSRAM has developed specially designed mounting kits and a cable with DT-connector. The LEDriving Heavy Duty Mounting Kit PX is compatible with all OSRAM LEDriving working lights of the Professional Series PX. It can be mounted to the vehicle with only two screws, it is quick and easy to mount, and this also allows a faster and easier installation of the LEDriving working lights Professional Series (PX). All components of the mounting kit are made of stainless steel, it has a vibration resistance of at least 12g rms and is therefore specially designed for use on heavy-duty vehicles and is particularly robust and resistant. In addition, the bracket can be adjusted to a tilt angle of up to +/- 30 degrees to direct the light of the working lights where it is needed. OSRAM provides a 5-year guarantee on these products 1)2)