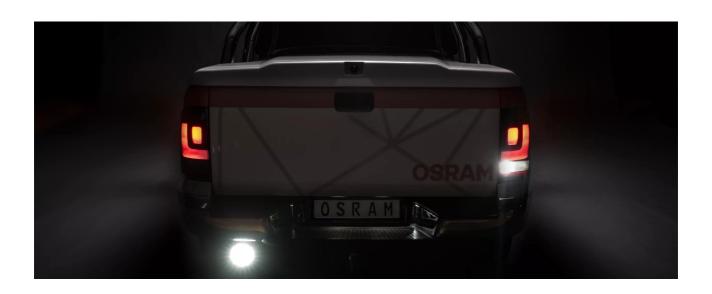

# Reversing FX120R-WD

ECE certified (ECE R23)

No registration in the car documents required

45° beam angle

Widely spread light beam

Up to 36 m long light beam

See and be seen with OSRAM

# Bringing light to life with OSRAM LEDriving driving and working lights

Considerable foresight on dark country roads, forest paths off-road and on-road- this can be achieved with the LEDriving Reversing FX120R-WD reversing lights. With its 14 powerful, high-performance LEDs, the LED reversing light has a range of up to 36 meters and thus offers the driver impressive foresight on-road and off-road. Even in dim light and reduced visibility due to external environmental influences, the OSRAM LEDriving Reversing FX120R-WD reversing light with up to 6000 Kelvin can provide conditions similar to daylight. The powerpackage with up to 1100 lumens of luminosity scores with highest optical efficiency and homogeneous light distribution. This results in the possibility of your vehicle by other road users, and consequently also