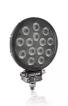

# Reversing FX120R-WD

ECE certified (ECE R23)

No registration in the car documents required

45° beam angle

Widely spread light beam

Up to 36 m long light beam

See and be seen with OSRAM

# Bringing light to life with OSRAM LEDriving driving and working lights

Considerable foresight on dark country roads, forest paths off-road and on-road- this can be achieved with the LEDriving Reversing FX120R-WD reversing lights. With its 14 powerful, high-performance LEDs, the LED reversing light has a range of up to 36 meters and thus offers the driver impressive foresight on-road and off-road. Even in dim light and reduced visibility due to external environmental influences, the OSRAM LEDriving Reversing FX120R-WD reversing light with up to 6000 Kelvin can provide conditions similar to daylight. The powerpackage with up to 1100 lumens of luminosity scores with highest optical efficiency and homogeneous light distribution. This results in the possibility of your vehicle by other road users, and consequently also

#### Product family datasheet

increased safety on-road and off-road.

Whether on-road or off-road - the OSRAM LEDriving Reversing

reversing light impresses with its powerful performance and long service life. Versatile applicable, it defies numerous environmental influences and, thanks to high-quality materials such as the thermoplastic housing and the stable polycarbonate lens, it is particularly light and at the same time robust and resistant. The